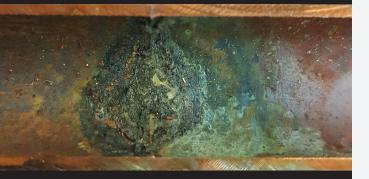

DOC28219 LIT-FLY-DP1, 8-17 ©2017 DiversiTech Corp. www.diversitech.com

Above: Inside line; brazing with nitrogen. Below: Inside line; brazing without nitrogen.