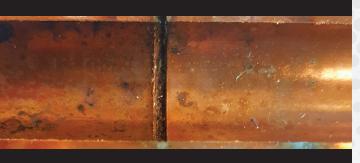

DOC28219 LIT-FLY-DP1, 8-17 ©2017 DiversiTech Corp. www.diversitech.com

Above: Inside line; brazing with nitrogen. Below: Inside line; brazing without nitrogen.