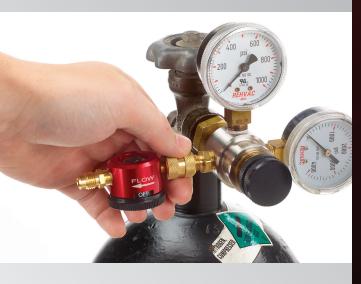

DiversiTech's innovative Nitrogen Purge Tool is the only device you need for brazing and purging!

- ✓ ADVANCED Accurately regulates flow and volume for purging or brazing
- **SIMPLE TO USE** Quickly switch between Braze, Purge or Off

#### **EASY TO USE**

• A simple 3-click position dial for Braze, Purae or Off. No flow indicator valve to mess with

#### STANDARD FITTINGS

 Quickly attaches to outlets of standard nitrogen pressure regulators

#### **FAST**

• Connect standard 1/4" refrigerant hoses to tool and you're ready in seconds