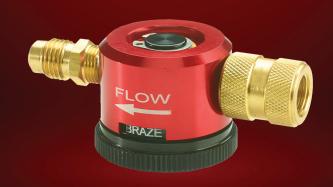

DiversiTech's innovative Nitrogen Purge Tool is the only device you need for brazing and purging!

- ✓ ADVANCED Accurately regulates flow and volume for purging or brazing
- **SIMPLE TO USE** Quickly switch between Braze, Purge or Off

#### **EASY TO USE**

• A simple 3-click position dial for Braze, Purae or Off. No flow indicator valve to mess with