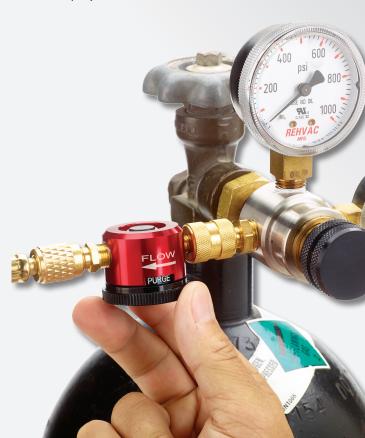

#### WHY USE A NITROGEN PURGE TOOL?

The use of nitrogen to purge or braze is critical in preventing HVAC system failures. During the brazing process, if a refrigerant line is not purged of oxygen, the joint can "burn" causing warranty defects. Purging can also remove refrigerant, moisture and debris to keep the lines clean.

### **NOT ALL PURGE TOOLS ARE CREATED EQUAL!**

Competitor products today simply adjust or indicate the flow of nitrogen through a line. This does not provide adequate assurance that a line will be free of oxygen or debris. Only the DiversiTech Nitrogen Purge Tool regulates the flow to the precise flow pressure and volume for either purging or brazing.

The DiversiTech Nitrogen Purge Tool provides multiple advantages. More than just a flow meter that indicates a flow level, the product is a tool no contractor should be without!

#### **EASY TO USE**

• A simple 3-click position dial for Braze, Purae or Off. No flow indicator valve to mess with

#### STANDARD FITTINGS

 Quickly attaches to outlets of standard nitrogen pressure regulators

#### REGULATES

• Accurately regulates nitrogen flow to 25-35 scfh on Purge & 3-6 scfh on Braze with a 50 psi inlet pressure. (Not to exceed an inlet pressure of 200 psi.)